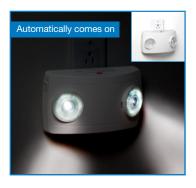

## **Features**

- Easy installation thanks to the plug-in concept
- Automatically comes on when a power failure is detected
- Provides a minimum of two (2) hours of lighting when fully charged
- Battery-operated portable lighting fixture for home or office
- Two (2) adjustable 2 x 1W LED lamps provide light where needed
- Wide angle lens illuminates open areas or pathway
- Rocking switch to power-off light when no longer needed saves battery energy
- Injection-molded thermoplastic ABS housing
- Sealed maintenance-free 3.6V Nickel-Metal Hydride battery
- Comes standard with one (1) year warranty
   Detailed warranty terms located at: www.emergi-lite.com/usa/files/EL\_Warranty.pdf