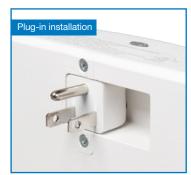

## **Features**

- Easy installation thanks to the plug-in concept
- Automatically comes on when a power failure is detected
- Provides a minimum of two (2) hours of lighting when fully charged
- Battery-operated portable lighting fixture for home or office
- Two (2) adjustable 2 x 1W LED lamps provide light where needed
- Wide angle lens illuminates open areas or pathway
- Rocking switch to power-off light when no longer needed saves battery energy
- Injection-molded thermoplastic ABS housing
- Sealed maintenance-free 3.6V Nickel-Metal Hydride battery
- Comes standard with one (1) year warranty
   Detailed warranty terms located at: www.emergi-lite.com/usa/files/EL\_Warranty.pdf