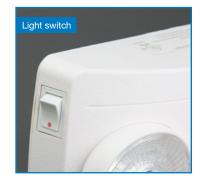

## **Features**

- Easy installation thanks to the plug-in concept
- Automatically comes on when a power failure is detected
- Provides a minimum of two (2) hours of lighting when fully charged
- Battery-operated portable lighting fixture for home or office
- Two (2) adjustable 2 x 1W LED lamps provide light where needed
- Wide angle lens illuminates open areas or pathway
- Rocking switch to power-off light when no longer needed saves battery energy
- Injection-molded thermoplastic ABS housing
- Sealed maintenance-free 3.6V Nickel-Metal Hydride battery
- Comes standard with one (1) year warranty
   Detailed warranty terms located at: www.emergi-lite.com/usa/files/EL\_Warranty.pdf