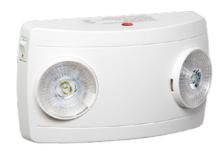

## PIB Series Plug-In Emergency LED Light

## **Features**

- Easy installation thanks to the plug-in concept
- Automatically comes on when a power failure is detected
- Provides a minimum of two (2) hours of lighting when fully charged
- Battery-operated portable lighting fixture for home or office
- Two (2) adjustable 2 x 1W LED lamps provide light where needed
- Wide angle lens illuminates open areas or pathway
- Rocking switch to power-off light when no longer needed saves battery energy
- Injection-molded thermoplastic ABS housing
- Sealed maintenance-free 3.6V Nickel-Metal Hydride battery
- Comes standard with one (1) year warranty
   Detailed warranty terms located at: www.emergi-lite.com/usa/files/EL\_Warranty.pdf