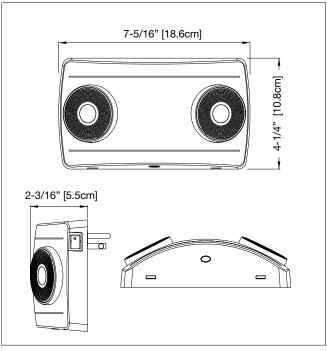

B Series Plug-In Emergency LED Light



## **Features**

- Easy installation thanks to the plug-in concept
- Automatically comes on when a power failure is detected
- Provides a minimum of two (2) hours of lighting when fully charged
- Battery-operated portable lighting fixture for home or office
- Two (2) adjustable 2 x 1W LED lamps provide light where needed
- Wide angle lens illuminates open areas or pathway
- Rocking switch to power-off light when no longer needed saves battery energy
- Injection-molded thermoplastic ABS housing
- Sealed maintenance-free 3.6V Nickel-Metal Hydride battery
- Comes standard with one (1) year warranty
   Detailed warranty terms located at: www.emergi-lite.com/usa/files/EL\_Warranty.pdf

## **Dimensions**

Dimensions are approximate and subject to change.



## **How to Order**

| SERIES                         |  |
|--------------------------------|--|
| EGPIB= Plug-In Emergency Light |  |
|                                |  |

Example: **EGPIB**